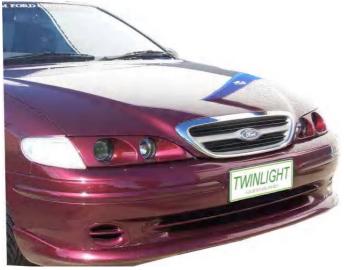

# Advanced European Projection Light low beam with Long Range Main Beam mounted in lightweight alloy chassis

(all 4 lights illuminated on high beam).

# All 4 lights individually adjustable.

# Suits all EF/EL Fairmonts and Fairlanes.