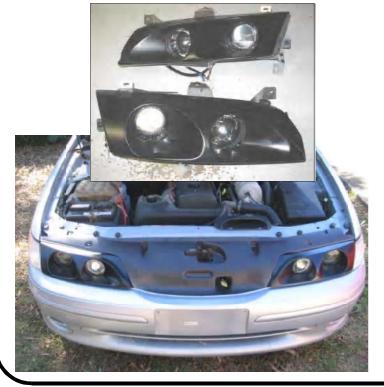

# Advanced European Projection Light low beam with Long Range Main Beam mounted in lightweight alloy chassis

(all 4 lights illuminated on high beam).

# Fully assembled, no other parts required to fit...

# Full installation instructions.