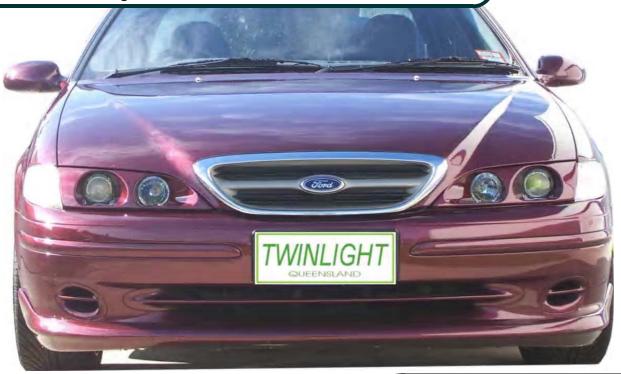

# Advanced European Projection Light low beam with Long Range Main Beam mounted in lightweight alloy chassis

(all 4 lights illuminated on high beam).

# All 4 lights individually adjustable.

# Suits all EF/EL Fairmonts and Fairlanes.